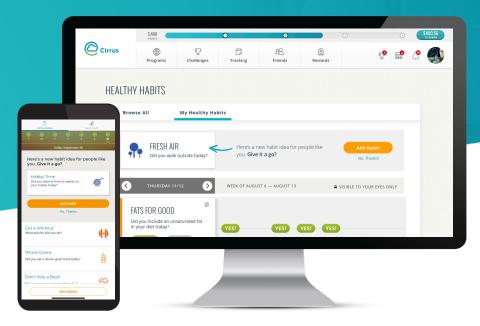

## Intelligent Habit Recommendations

## Dynamic and relevant healthy habits that they are more likely to adopt and engage with.

Employee health and wellbeing is not one-size-fits-all and that is why Virgin Pulse uses data to provide employees a truly unique and personalized experience. With one of the largest and most robust data sets in the industry, we leverage artificial intelligence to empower and guide employees on their health and wellbeing journey. Our Healthy Habit Recommendations support members that are looking for guidance, are stuck or could further enhance their wellbeing.

Informed by the millions of behavioral signals within the platform related to successful habit formation and adoption. Make it easier for members to discover and build new habits.

Drive adoption and engagement with the new healthy habit and the program.